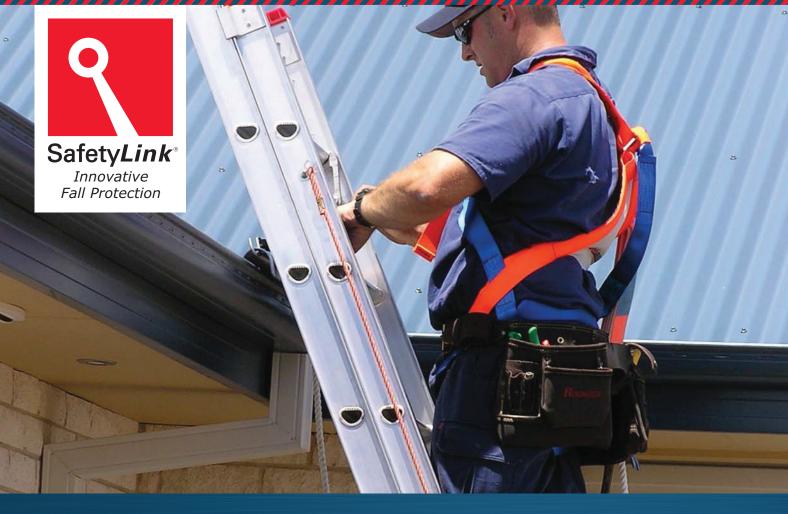

## Fixed Ladder*Link*™

Ladder Stabiliser

Safety *Link's* patented Fixed Ladder *Link* is a permanent bracket designed to stabilise your ladder.

Safety *Link* Pty Ltd **1300 789 545** +61 2 4964 1068 info@safetylink.com

'Innovative Fall Protection'

www.safetylink.com

Ladder Link is the essential entry point system to any height safety system. Made in Australia from marine grade aluminium the Ladder Link is designed to support a ladder, stopping sideways movement and therefore holding the ladder in place safely. In addition the Ladder Link has securing points to tie off the ladder providing a safe access point.