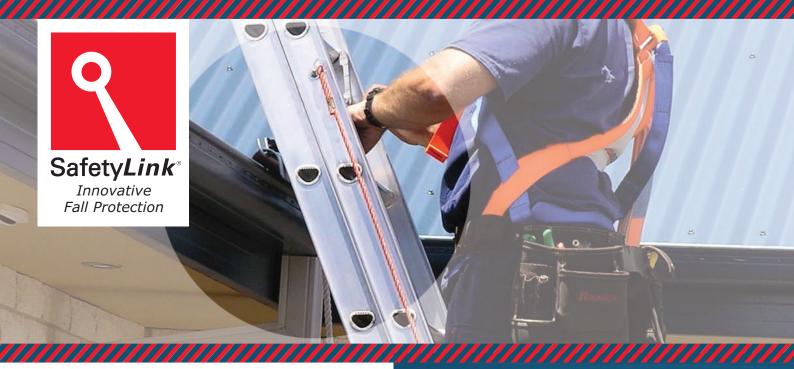

## Fixed Ladder*Link*™

Ladder Stabiliser

Safety *Link's* patented Fixed Ladder *Link* is a permanent bracket designed to stabilise your ladder.

Safety *Link* Pty Ltd **1300 789 545** +61 2 4964 1068 info@safetylink.com

'Innovative Fall Protection'

www.safetylink.com

Ladder Link is the essential entry point system to any height safety system. Made in Australia from marine grade aluminium the Ladder Link is designed to support a ladder, stopping sideways movement and therefore holding the ladder in place safely. In addition the Ladder Link has securing points to tie off the ladder providing a safe access point.