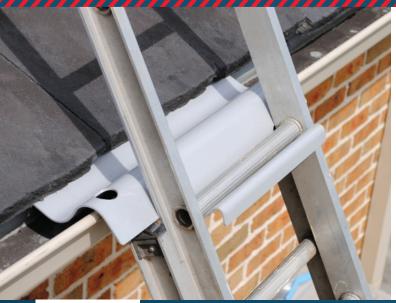

## Fixed Ladder*Link*™

Ladder Stabiliser

Safety *Link's* patented Fixed Ladder *Link* is a permanent bracket designed to stabilise your ladder.

Safety *Link* Pty Ltd **1300 789 545** +61 2 4964 1068 info@safetylink.com

'Innovative Fall Protection'

www.safetylink.com

Ladder Link is the essential entry point system to any height safety system. Made in Australia from marine grade aluminium the Ladder Link is designed to support a ladder, stopping sideways movement and therefore holding the ladder in place safely. In addition the Ladder Link has securing points to tie off the ladder providing a safe access point.

Safety *Link* have finished this product off with a protective membrane in the form of a powder coat finish, this ensures your product is ready for any additional colouring you would like to apply.

Safety Link's Fixed Ladder Link is a permanent bracket designed to stabilise your ladder. The Fixed Ladder Link has securing points to tie off the ladder providing a safe access point, eliminating sideways movement. A quality Australian Made Product.