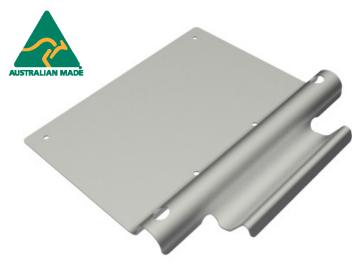

## Benefits of choosing Safety Link:

Safety *Link's* Fixed Ladder *Link* has been manufactured from marine grade aluminium, this metal choice not only ensures a durable light weight product for installation, it also has the added advantage of being a compatible metal, with the Ladder *Link's* large surface area this is certainly an added advantage.

Safety *Link* have finished this product off with a protective membrane in the form of a powder coat finish, this ensures your product is ready for any additional colouring you would like to apply.

Safety Link's Fixed Ladder Link is a permanent bracket designed to stabilise your ladder. The Fixed Ladder Link has securing points to tie off the ladder providing a safe access point, eliminating sideways movement. A quality Australian Made Product.