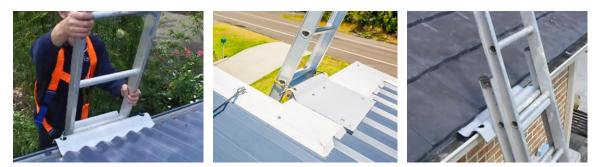

Terms and Conditions

Website

Video (Tile Roof)

Installation Video (Metal Roof)

DATA SHEET

LADDERLINK

Fixed Ladder Bracket | Product Code: LADFX001

- Essential entry point system to stabilise your ladder stopping sideways movement and therefore holding the ladder in place safely.
- Quick and easy installation, in addition the LadderLink bracket has two tie off points to aid in securing the ladder in position.
- LaderLinks have a protective membrane in the form of a powdercoat finish, this ensures your LadderLink is ready for use and ready for any additional colour matching you apply.
- LadderLinks are rated to 150kg and must only be installed to structures and fixings capable of supporting 150kg.

## WHAT AM I USED FOR?

Essential entry point system to any height safety system. Made from marine grade aluminium the LadderLink is designed to support a ladder, stopping sideways movement and therefore holding the ladder in place safely.