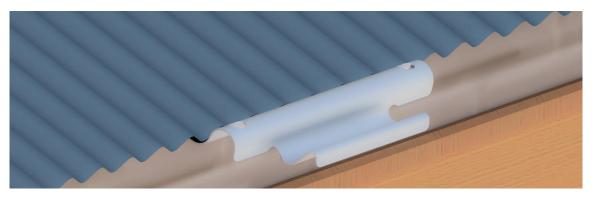

Terms and Conditions

Website

Video (Tile Roof)

Installation Video (Metal Roof)

DATA SHEET

LADDERLINK

Fixed Ladder Bracket | Product Code: LADFX001

- Essential entry point system to stabilise your ladder stopping sideways movement and therefore holding the ladder in place safely.
- Quick and easy installation, in addition the LadderLink bracket has two tie off points to aid in securing the ladder in position.
- LaderLinks have a protective membrane in the form of a powdercoat finish, this ensures your LadderLink is ready for use and ready for any additional colour matching you apply.
- LadderLinks are rated to 150kg and must only be installed to structures and fixings capable of supporting 150kg.

## WHAT AM I USED FOR?

Essential entry point system to any height safety system. Made from marine grade aluminium the LadderLink is designed to support a ladder, stopping sideways movement and therefore holding the ladder in place safely.